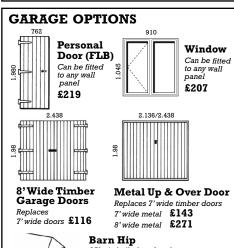

#### **Sturdy Garage and Barn Doors**

25mm tgv,  $38 \times 150$ mm ledges and braces, 450/900mm galvanised hinges, retainers, drop bolts and locking bar.

Joinery grade Swedish Redwood Claddings For superior performance and longer life.