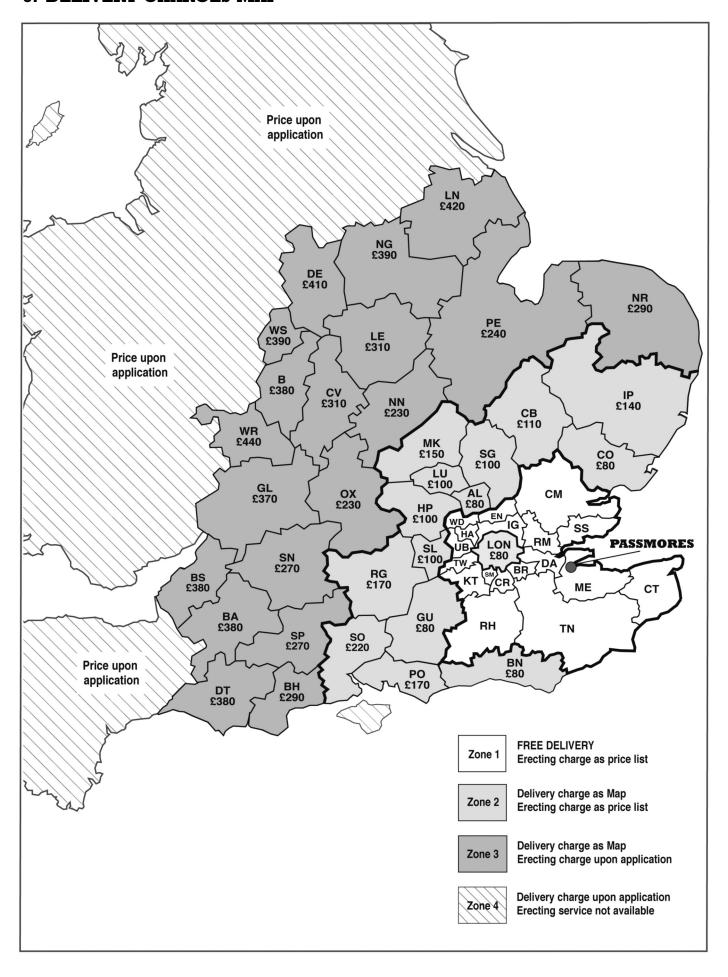

## **PAGE 3: DELIVERY CHARGES MAP**

Delivery Cost: Please see postcode map on reverse of order form. The prices shown are for a single delivery vehicle round trip. We may quote higher delivery costs for larger buildings i.e multiple loads or artic by national haulier.

Site Access: Most buildings are delivered on 2 axle

rigid vehicles (9.5m long x 2.5m wide x 3.0m high).Larger buildings and those to zones 3 & 4 (see map) may be delivered by 12m artic. Unloading will be to nearest point to metaled road. If Passmores is erecting we will carry components up to 20m from delivery point. If carry is further than 20m we can bring a 4x4 at extra cost to transfer components from delivery vehicle to site but this must be arranged in advance. We will only drive off road at customers risk and provided a tractor is available for towing.

Erection Service: Catalogue prices apply to buildings in zones 1 & 2 (see map). Price is based on delivery vehicle access within 20m, foundations as our drawing and availability of 240v 13amp

VAT: All prices exclude VAT. Buildings supplied as garaging for new build dwellings and for certain charitable uses may be zero rated. All other transactions attract VAT at the standard rate, currently 20%.

### 3. DELIVERY CHARGES MAP