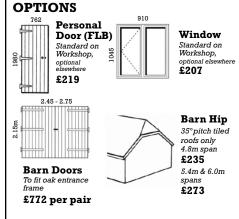

#### **Sturdy Garage and Barn Doors**

25mm tgv,  $38 \times 150$ mm ledges and braces, 450/900mm galvanised hinges, retainers, drop bolts and locking bar.

Joinery grade Swedish Redwood Claddings For superior performance and longer life.

35° pitch tiled roofs only Up to 4.8m span - 1 truss cut back £235

5.4m - 7.2 spans - 2 truss cut back £273

**Rainwater Goods** 

112mm black plastic half round gutter £15/m run £25 each 68mm down pipe assembly